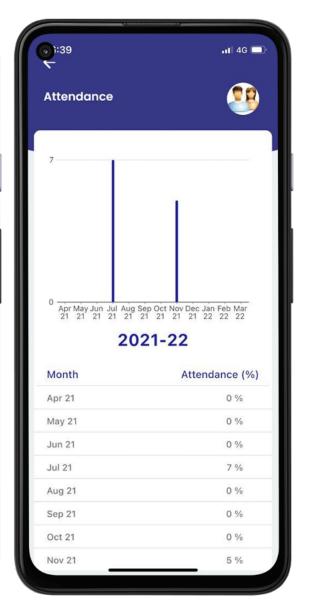

## Attendance

#### **01** Date Wise Attendance

- Get date wise details of Attendance

#### **02** Daily Attendance Notification

- Get Instant notification as and when attendance is marked

#### **03** Analysis

- Get monthly percentage analysis with charts