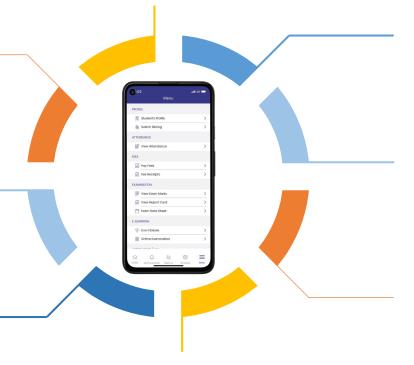

#### Online Fee Payment

- Parents can pay fee online via App
- Previous receipts can be viewed

#### 17 Exam Result & Report Card

- After every periodic test & Assessment marks/grades can be viewed on app
- Half Yearly & Final Term Report card can be viewed or downloaded from App in pdf format

#### **05** Attendance

- Daily Attendance Notification via App
- Attendance status & charts for analysis can be checked

## **01** Pay Fees Online

via different modes viz Debit Card/Credit Card/ Net Banking/ UPI

## **03** Fee Receipts

View/ Download Fee Receipts against all payments

## Examination

**01** Exam List

**Get Exam List** 

**02** View Exam Marks / Grades

Get Marks/Grades details for individual Test/ Assessments

**Report Card** 

**01** Term Wise Report Card

Get Term Wise Report Card

**02** View/ Download Report Card

View / Download pdf of Report Card with all details