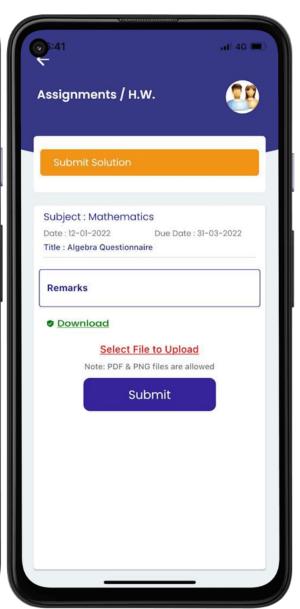

### **03** Solution Submission

Students can upload solutions specific to assignment