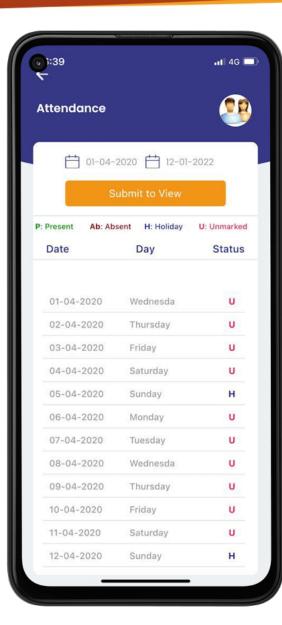

#### **01** Date Wise Attendance

- Get date wise details of Attendance

#### **02** Daily Attendance Notification

- Get Instant notification as and when attendance is marked

#### **03** Analysis

- Get monthly percentage analysis with charts