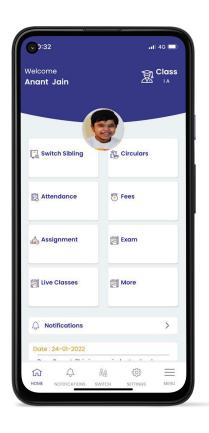

## **Key Features**

## **01** Notifications

School can notify students/parents
in a single click with important information

#### **03** Switch Sibling

 Parents having more than one child can switch their child apps using Switch Sibling option. No need to re-login with individual details

## **04** Circulars / Study Material

- Students can view/download important circulars from School
- Also, Study Material in pdf can be downloaded In case of link they can be redirected from App

#### **05** Attendance

- Daily Attendance Notification via App
- Attendance status & charts for analysis can be checked