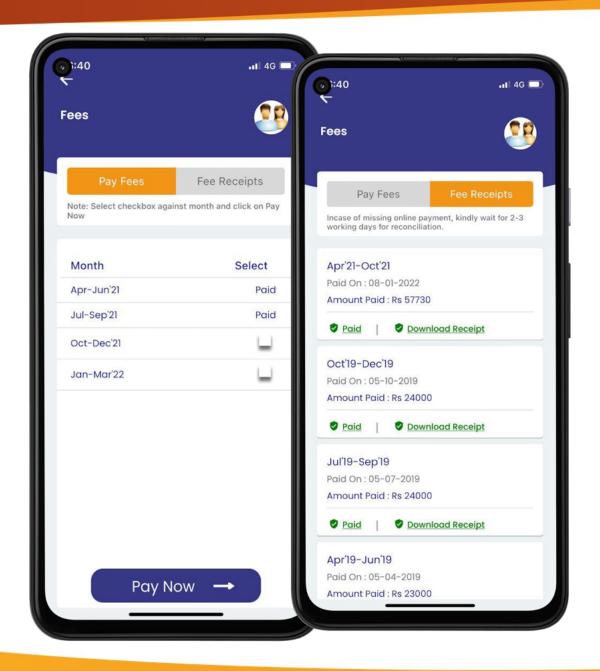

#### Fees

## **01** Pay Fees Online

via different modes viz Debit Card/Credit Card/ Net Banking/ UPI

#### **02** Paid Fee Details

Get details of fees paid via any mode previously

## **03** Fee Receipts

View/ Download Fee Receipts against all payments