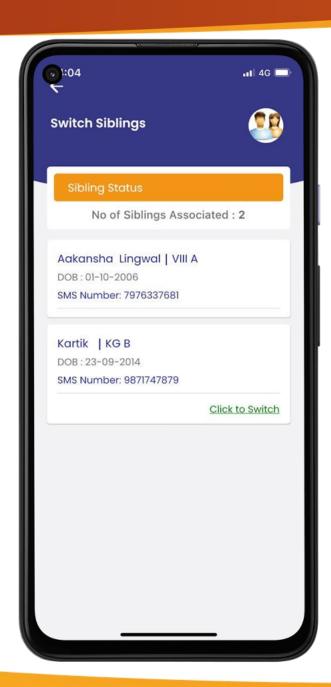

## Switch Siblings

#### **01** Click to Switch

Switch Siblings within same app without separately logging in with different credentials

## **02** Analysis

Get all Sibling's Details at one place