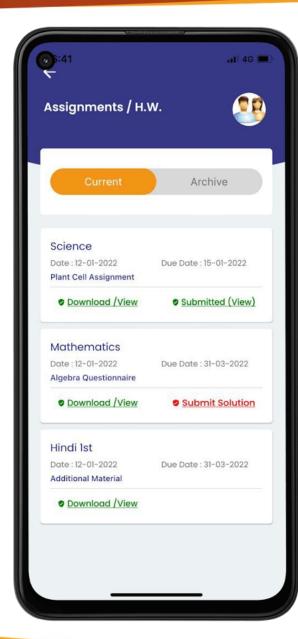

## Assignment

## **01** View/Download Assignment

View & Download Assignment Subject wise or date wise

## **02** Assignment Status

Get status for which assignment solution is submitted and what is the last date of submission

### **03** Solution Submission

Students can upload solutions specific to assignment